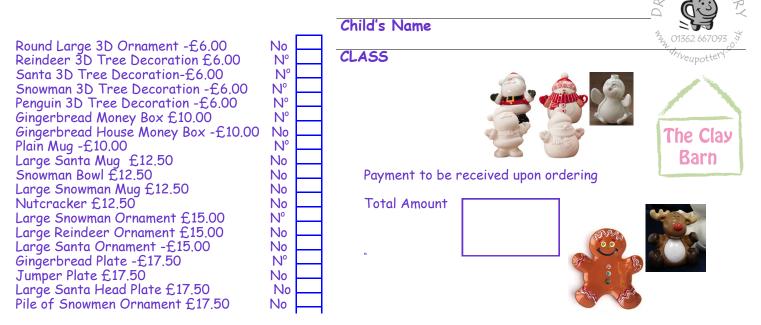

## THE CLAY BARN ORDER FORM

Round Large 3D Ornament -£6.00 Reindeer 3D Tree Decoration £6.00 Santa 3D Tree Decoration-£6.00 Snowman 3D Tree Decoration -£6.00 Penguin 3D Tree Decoration -£6.00 Gingerbread Money Box £10.00 Gingerbread House Money Box -£10.00 Plain Mug -£10.00 Large Santa Mug £12.50 Snowman Bowl £12.50 Large Snowman Mug £12.50 Nutcracker £12.50 Large Snowman Ornament £15.00 Large Reindeer Ornament £15.00 Large Santa Ornament -£15.00 Gingerbread Plate -£17.50 Jumper Plate £17.50 Large Santa Head Plate £17.50 Pile of Snowmen Ornament £17.50