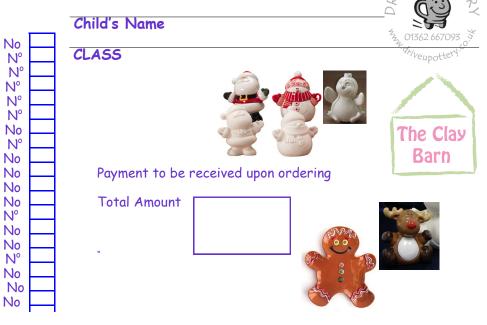

## THE CLAY BARN ORDER FORM

Round Large 3D Ornament -£6.00 Reindeer 3D Tree Decoration £6.00 Santa 3D Tree Decoration-£6.00 Snowman 3D Tree Decoration -£6.00 Penguin 3D Tree Decoration -£6.00 Gingerbread Money Box £10.00 Gingerbread House Money Box -£10.00 Plain Mug -£10.00 Large Santa Mug £12.50 Snowman Bowl £12.50 Large Snowman Mug £12.50 Nutcracker £12.50 Large Snowman Ornament £15.00 Large Reindeer Ornament £15.00 Large Santa Ornament -£15.00 Gingerbread Plate -£17.50 Jumper Plate £17.50 Large Santa Head Plate £17.50 Pile of Snowmen Ornament £17.50